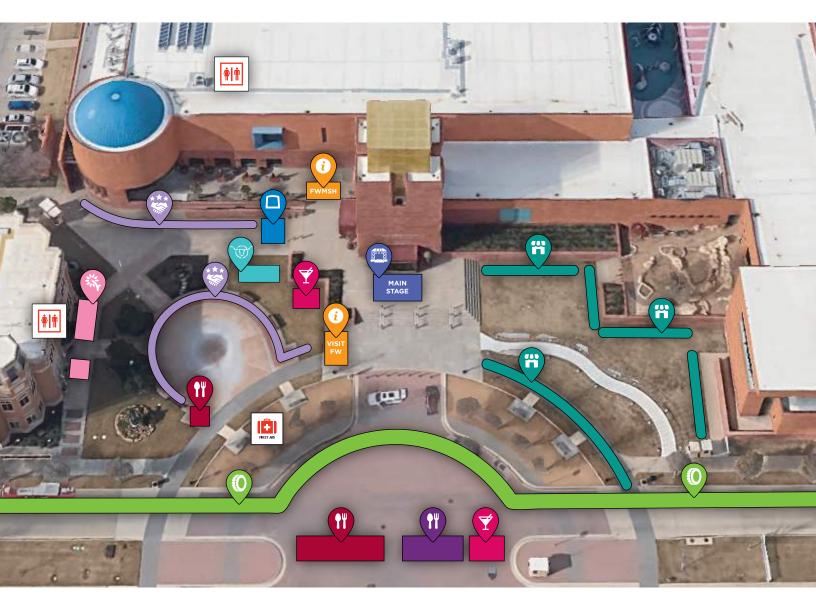

## CINCO IN THE DISTRICT

### **EVENT MAP**

First Aid/EMS

#### Restrooms

(Inside FWMSH & Cowgirl Museum)

Information Booth Visit FW / FWMSH

**Entertainment Stage** 

**Beyond the Box Food** 

**Beyond the Box Bar** 

**Small Food Vendors** 

Cattle Raisers Museum Calf Roping

**Lowrider Cars** 

**Partner Organizations** 

**Cultura Market Vendors** 

National Cowgirl Museum

**Amon Carter Museum** 