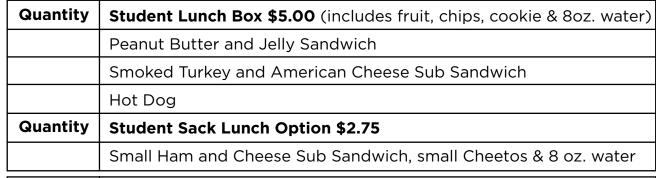

## CAFÉ BY GALLIGASKINS ORDER FORM

## **SCHOOL GROUP LUNCH OPTIONS**







| Quantity | Adult Box Lunch \$9 (Includes fruit, chips, cookie and 16 oz. water) |
|----------|----------------------------------------------------------------------|
|          | Italian Cold Cut Sub Sandwich                                        |
|          | Smoked Turkey and Provolone Cheese Sub Sandwich                      |
|          | Blackened Chicken Salad with Ranch and Balsamic Dressing             |
|          | Add an Ice Cream Novelty item to any lunch for \$2.00                |

| Name of Group:      |                  |  |  |  |
|---------------------|------------------|--|--|--|
| Date of Field Trip: | Time of Pick Up: |  |  |  |
| Contact Person:     | Phone:           |  |  |  |

## **Order Policies:**

- Return a completed form to Group Services either via fax