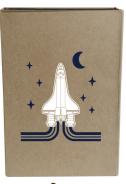

220Z ALUMINUM WATER BOTTLE

\$8.99

Space

\$ 1.00 STATIONERY SET

**EXTERIOR** 

INTERIOR

| ontact Name:                       | Phone:                   | Date of Visit:                                                                       |
|------------------------------------|--------------------------|--------------------------------------------------------------------------------------|
| Only One Form Per Gr               | oup Indicating Total Num | ber Of Each Item Needed.                                                             |
| Space Water Bottles qty: x \$8.    | 99 = \$ <b>Pa</b>        | yments will be made by:                                                              |
| Space Stationary Sets qty: x \$11. | .99 = \$                 | Pre-pay  Pay at pick-up                                                              |
| Dino Water Bottles qty: x \$8.     | 99 = \$                  | nly school checks accepted, no personal checks).                                     |
| Dino Stationary Sets qty: x \$11   |                          | e transaction per form please.<br>ase make checks payable to Event Network Store 609 |
| ORDER TOTAL \$_                    | <b>_</b>                 | r credit card payment please contact the store arrange payment                       |