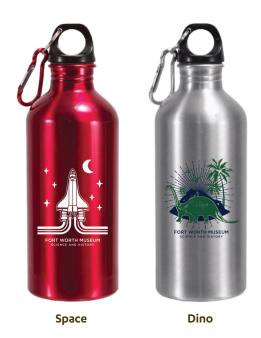

220Z ALUMINUM WATER BOTTLE

\$8.99

Space

\$ 1.00 STATIONERY SET

**EXTERIOR** 

INTERIOR

| ontact Name:                       | Phone:                   | Date of Visit:                                                                       |
|------------------------------------|--------------------------|--------------------------------------------------------------------------------------|
| Only One Form Per Gr               | oup Indicating Total Num | ber Of Each Item Needed.                                                             |
| Space Water Bottles qty: x \$8.    | 99 = \$ <b>Pa</b>        | yments will be made by:                                                              |
| Space Stationary Sets qty: x \$11. | .99 = \$                 | Pre-pay  Pay at pick-up                                                              |
| Dino Water Bottles qty: x \$8.     | 99 = \$                  | nly school checks accepted, no personal checks).                                     |
| Dino Stationary Sets qty: x \$11   |                          | e transaction per form please.<br>ase make checks payable to Event Network Store 609 |
| ORDER TOTAL \$_                    | <b>_</b>                 | r credit card payment please contact the store arrange payment                       |