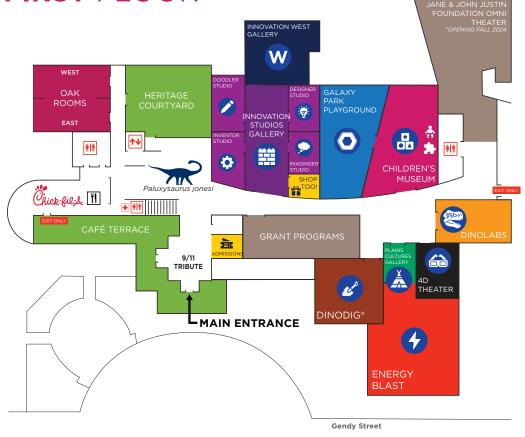

## **FIRST FLOOR**

## FIRST FLOOR EXHIBITS —

- Paluxysaurus jonesi
- Innovation Studios
  - Doodler Studio
  - Inventor Studio
  - Designer Studio
  - [ Imaginer Studio
- M Innovation West Gallery
  - Black Cowboys: An
    American Story Exhibit
    \*Closes April 13
  - Mexican Roots Exhibit
    \*Opens May 4
- Galaxy Park Playground
- Children's Museum
- Ø DinoDig<sup>®</sup>
- A Plains Cultures Gallery
- Fnergy Blast
- 4D Theater
- DinoLabs