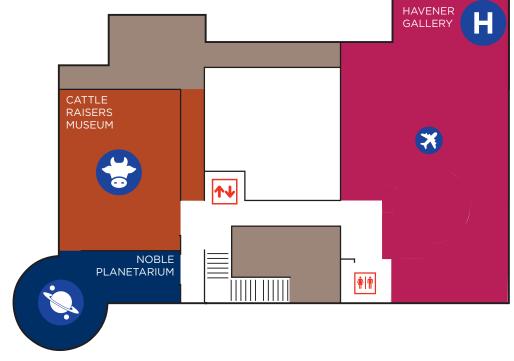

## **SECOND** FLOOR

Tag us @FWMSH or #FWMSH on social media to share your photos!

- \*In Restrooms
- **↑** Elevator
- First Aid
- Chick-fil-A Montgomery Plaza
- EXIT ONLY Exit Only
- **Admissions**
- Shop Too!
- Parent Room
- Calming Room

## SECOND FLOOR EXHIBITS

- Noble Planetarium
- Cattle Raisers Museum
- Havener Gallery
  - Cowtown Takes Flight