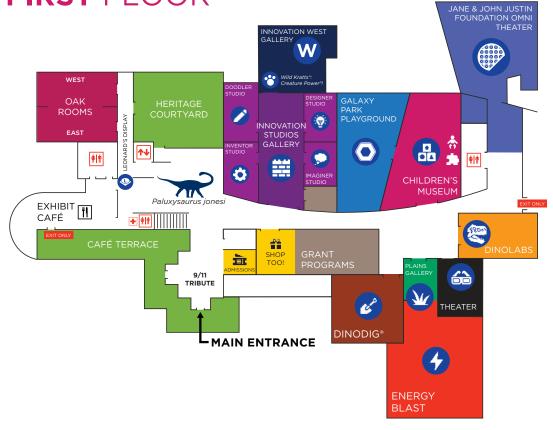

## **FIRST** FLOOR

## FIRST FLOOR EXHIBITS —

- 🕋 Paluxysaurus jonesi
- Leonard's Display
- E Innovation Studios
  - Doodler Studio
  - Inventor Studio
  - Designer Studio
  - Imaginer Studio
- M Innovation West Gallery
  - Wild Kratts\*: Creature
    Power\*! Exhibit
    \*Closes January 5th
- Galaxy Park Playground
- Children's Museum
- **⊘** DinoDig®
- Plains Gallery
- Energy Blast
- Theater
- DinoLabs
- Jane & John Justin
  Foundation Omni Theater