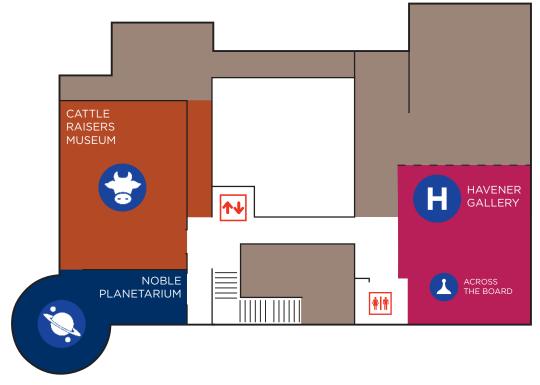

## **SECOND** FLOOR

Tag us @FWMSH or #FWMSH on social media to share your photos!

- Restrooms
- **↑** Elevator
- First Aid
- Exhibit Café
- EXIT ONLY Exit Only
- **Admissions**
- Shop Too!
- A Parent Room
- **\$** Calming Room

## SECOND FLOOR EXHIBITS

- Noble Planetarium
- Cattle Raisers Museum
- Havener Gallery
  - Across the Board
    \*Opens November 23rd